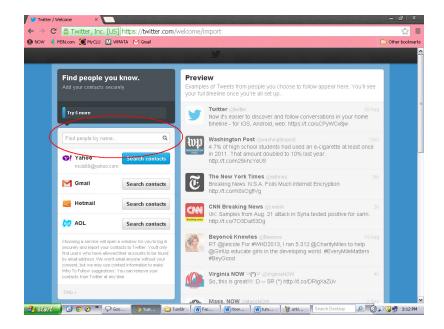

National Organization for Women Fall 2013 Twitter Guide

Step 8: Twitter will recommend you now find people you know to follow on Twitter by typing Twitter names into the search bar. This is a good opportunity to find and follow other NOW chapters across the country. This step is optional, and you can press "Skip" on the bottom of the search menu on the left side.