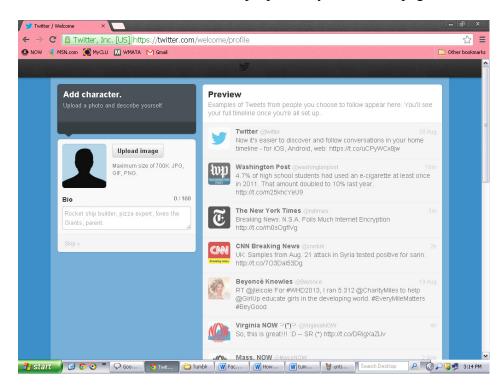

Step 9: Twitter now will suggest you add character to your page. Here, you can upload a photo and add a bio to you Twitter page. You can opt to skip this step, but this personalization will allow users to better access and understand the purpose of your Twitter page.