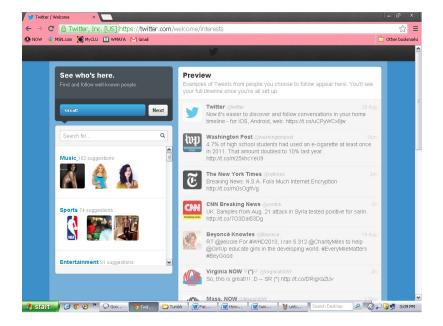

Step 6: Start building your Twitter timeline by following five new Twitter accounts. In this example, the first account followed is National NOW. To find accounts, use the search bar. Along with that Twitter page, several related Twitter pages will show up – people/organizations you may be interested in following. Press the "Follow" button to receive tweets from these pages on your timeline!