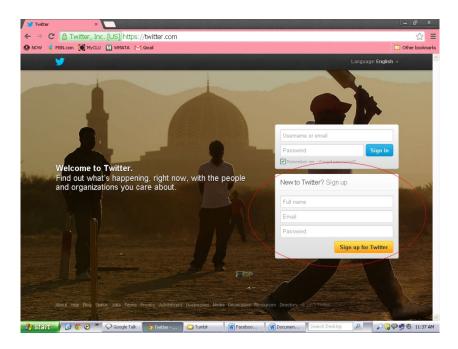

Step 3: Sign up for Twitter by typing in your full name, email, and password.

Step 4: Continue the sign up process by creating a user name. This user name will be your Twitter handle (the name people will see when you tweet). If this account is for your chapter, the appropriate handle is your Chapter Name.