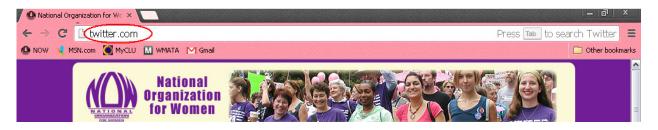

Step 1: Open your web browser (i.e. Google Chrome, Firefox, Safari, Internet Explorer). Your browser's "home page" will appear. In this tutorial now.org is the browser's home page.

Step 2: Delete the "home address" (in this example, now.org) in the address bar. Then type twitter.com into the address bar of your web browser and press the **Enter** or **Return** key on your keyboard. (On an Apple computer it will be labeled a Return key, and on a Windows computer it will be labeled an Enter key. The keys serve the same purpose; they are just labeled differently depending on the computer's manufacturer.)